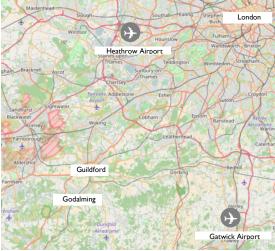

#### Access

Godalming railway station is on the Portsmouth Direct Line between London Waterloo and Portsmouth, served by South Western Railway only.

https://www.southwesternrailway.com/

© OpenStreetMap contributo

## By Road

Godalming is easily accessible by road being close to the A3 London to Portsmouth trunk road which connect to the London orbiton road M25 is not far away and accessed via the A3. London Gatwick and Heathrow Airports which are both roughly 30 miles away.