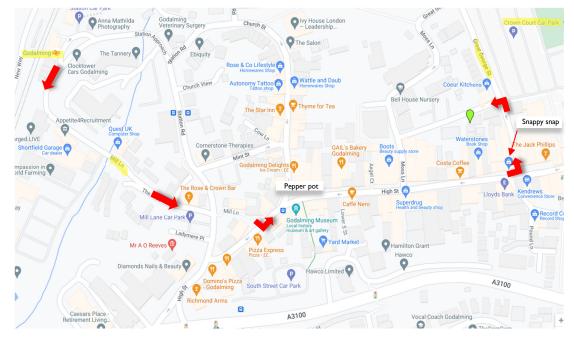

### Directions

We are situated only 6 minutes away from Godalming station. Our office building is located above Coeur Kitchens in Market Mews opposite Crown Court Car Park. To reach Market Mews, follow Mill Lane and pass Station Road. Turn left and follow the High Street until Snappy Snaps where you should turn into Great George Street. Market Mews is located 20 meters on the left. Please press the intercom button for

## Parking

We have limited car parking space for our visitors. Crown Court Car park is next to the office. Please contact us for more details.

https://www.waverley.gov.uk/Services/P arking/Car-parks/Godalming-carparks/Crown-Court-car-park-in-Godalming